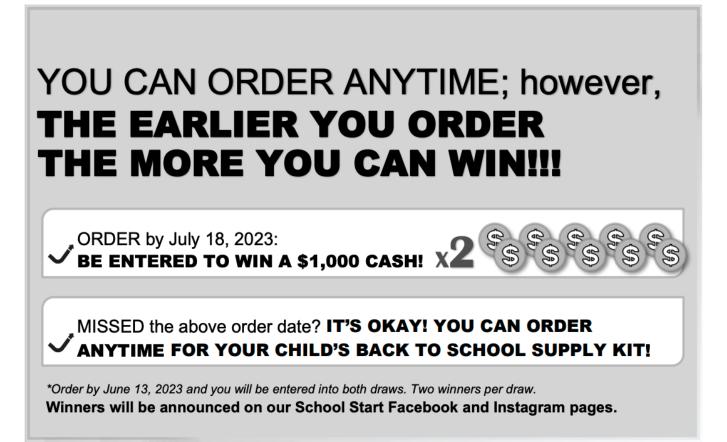

Dear Parents/Guardians:

Your teachers at St. Anthony School are excited to offer the opportunity to purchase quality standardized school supplies through School Start for the 2023/2024 school year. This process will save you both time and money.